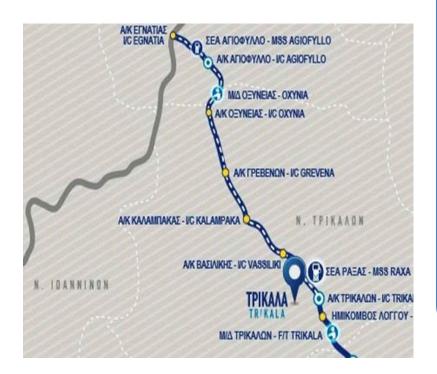

Systas undertook the Concept / Preliminary designs and the Final Designs for the postponed Northern Section of the Central Greece Motorway.

Systas designs of the 34 km northern section include the Final Highway design, Hydraulic design, Sign and Safety design, Toll arrangement design, Traffic maintenance during construction designs and Culverts structural designs.

## Project:

Northern Section, DESIGN -CONSTRUCTION - FINANCING -**OPERATION - MAINTENANCE** AND EXPLOITATION OF THE **CENTRAL GREECE MOTORWAY** (E65)

Greece